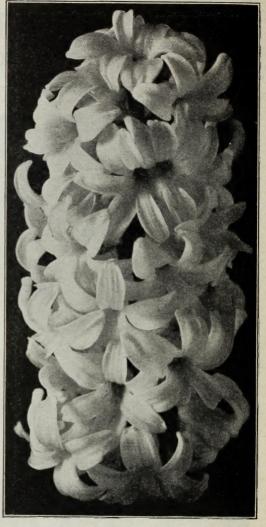

## **HYACINTHS**

#### Ready for delivery in September

The Hyacinth is so well and so favorably known that it is unnecessary to give any detailed description of its broad upright spike or truss usually thickly set with bell shaped flowers of beautiful waxlike texture. It succeeds well in the house and garden, adorning both with the varied colors and delicious fragrance of its showy flowers. Its culture is very simple and if attention is paid to the following directions, failure is almost impossible.

SINGLE HYACINTH

# SINGLE HYACINTHS

## FIRST-SIZE SELECTED BULBS

We consider the Single Hyacinths more useful and valuable than the double varieties. They are better for forcing, more vigorous in growth, and usually give much larger spikes of bloom than those of the double sorts. Single Hyacinths also do well in glasses of water.